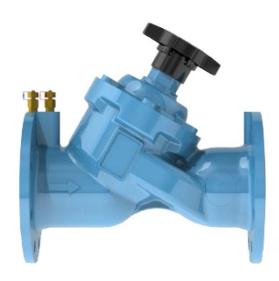

1

**PN 16** 

| Fixed Orifice Double Regulating Valve | AW58/ |
|---------------------------------------|-------|
|                                       |       |

BS, DN65 - DN150 (EPDM)

Single unit Y-pattern globe valves incorporating an integral orifice plate to form a fixed orifice flow measurement unit with regulation and isolation capacity.

## **Technical Details**

Face to Face in accordance to: EN 558-1 Series 1 Maximum Working Pressure PFA: 16 bar / PN16 Working temperature: Maximum +80°C Construction complies to: BS 7350 Flange Type: EN 1092-2 PN16 Coating: 250 µm FBE coating, external and internal - Blue (RAL5015) Application: Primarily used in injection or other circuits requiring a double regulating valve for systems balancing. Accuracy of flow measurement is ±5% at all open positions of the valve.