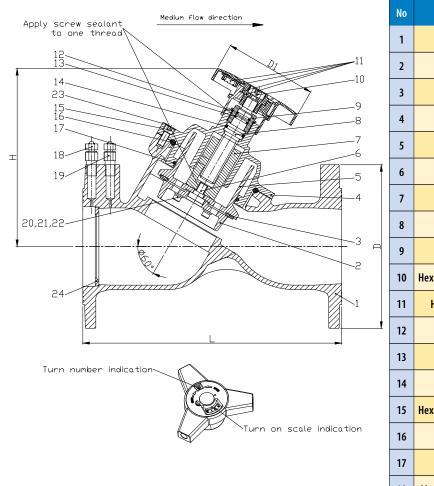

## **Design features**

- One rectangular aluminum label is pasted on the front of valve body
- The working medium is heating and ventilating water
- Valve is supplied with Hand Wheel as standard.

| No | Part Name                                                      | Material                                   |  |  |
|----|----------------------------------------------------------------|--------------------------------------------|--|--|
| 1  | Body                                                           | Ductile Iron EN-GJS-450-10                 |  |  |
| 2  | Disc                                                           | Ductile Iron EN-GJS-450-10                 |  |  |
| 3  | Seal Gasket                                                    | Seal Gasket EPDM                           |  |  |
| 4  | Cover                                                          | Ductile Iron EN-GJS-450-10                 |  |  |
| 5  | Bracket                                                        | Ductile Iron EN-GJS-450-10                 |  |  |
| 6  | Screw                                                          | Stainless Steel X5CrNi18-10 / 1.4301 / 304 |  |  |
| 7  | Stem Nut                                                       | Brass CW617N                               |  |  |
| 8  | Stem                                                           | Stainless Steel X12Cr13 / 1.4006 / 410     |  |  |
| 9  | Gland                                                          | Brass CW617N                               |  |  |
| 10 | Hexagon Socket Screws                                          | Stainless Steel X5CrNi18-10 / 1.4301 / 304 |  |  |
| 11 | Handwheel parts                                                | s ABS                                      |  |  |
| 12 | 0-ring Elastomer EPDM                                          |                                            |  |  |
| 13 | 0-ring                                                         | Elastomer EPDM                             |  |  |
| 14 | 0-ring Elastomer EPDM                                          |                                            |  |  |
| 15 | Hexagon Socket Screws Stainless Steel X5CrNi18-10 / 1.4301 / 3 |                                            |  |  |
| 16 | 0-ring Elastomer EPDM                                          |                                            |  |  |
| 17 | 0-ring Elastomer EPDM                                          |                                            |  |  |
| 18 | Measuring Valve (Red) Brass CW617N                             |                                            |  |  |
| 19 | Measuring Valve (Blue)                                         | Brass CW617N                               |  |  |
| 20 | Hexagon Socket Screws                                          | Stainless Steel X5CrNi18-10 / 1.4301 / 304 |  |  |
| 21 | Lock Washer                                                    | Stainless Steel X5CrNi18-10 / 1.4301 / 304 |  |  |
| 22 | Plain Washer                                                   | Stainless Steel X5CrNi18-10 / 1.4301 / 304 |  |  |
| 23 | Dust Cover                                                     | Nylon                                      |  |  |
| 24 | Measuring Plate Brass CW617N                                   |                                            |  |  |

| Dimension (mm & kg) |      |        |        |        |        |        |  |  |
|---------------------|------|--------|--------|--------|--------|--------|--|--|
| Group               | DN   | 65     | 80     | 100    | 125    | 150    |  |  |
| AW58/1              | PN16 | AB9365 | AB9366 | AB9367 | AB9368 | AB9369 |  |  |
| L                   |      | 290    | 310    | 350    | 400    | 480    |  |  |
| Н                   |      | 228    | 235    | 239    | 298    | 311    |  |  |
| D                   |      | 185    | 200    | 220    | 250    | 285    |  |  |
| D1                  |      | 150    | 150    | 150    | 150    | 150    |  |  |
| Weight kg           |      | 17     | 20     | 29     | 40     | 52     |  |  |